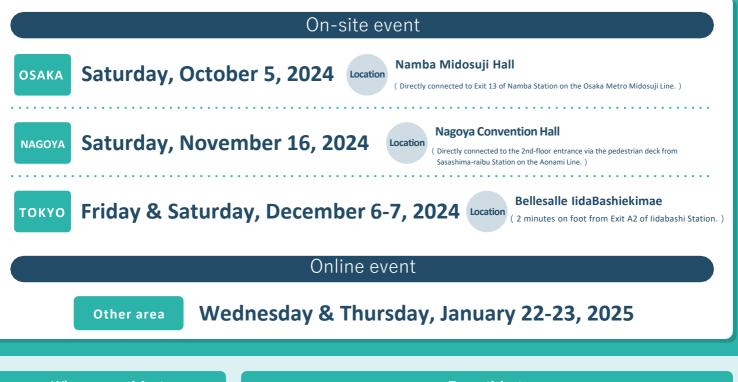

## Face-to-Face joint company briefing session

- You can directly hear about SSW jobs from company representatives.
- You can ask any questions you have.
- You can also apply for job openings at companies you like.

Participation Is free

Nursing care / Building cleaning Management / Industrial product manufacturing / Construction industry / Shipbuilding and Ship machinery industries / Automobile repair and maintenance / Aviation industry / Accommodation industry / Agriculture / Fishery & aquaculture / Manufacture of food and beverages / Food service industry

The industries of Participating Companies

\*1 Construction will be held as a networking events.

\*2 "Machine parts and tooling/Industrial machinery/Electric, electronics and information industries" was changed into "Industrial product manufacturing". However, acceptance in "Machine parts and tooling/Industrial machinery/Electric, electronics and information industries" will continue until the revision of the ministerial ordinances, etc.